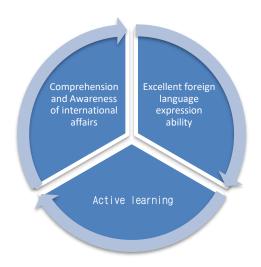

#### Qualification

The courses are categorized into three sections. The first one is the general education. It stresses the core value of Ursuline education. Students are inspired to serve and help people and world. They learn active learning. The second section is the English courses. The school-wide English education center along with the Department of International Affairs

provides more than 135 credits of all-English courses with various topics in social science, humanity and business administration. They learn comprehension and awareness of international affairs. Students are required to be fluent in English listening, speaking, reading, writing, and, researching, before graduation. They learn excellent foreign language expression ability. The third section is the professional training courses. More than 67 credits of course covered subjects of international politics, international economy, international culture and academic research skill. Students have more comprehension and awareness of international affairs.